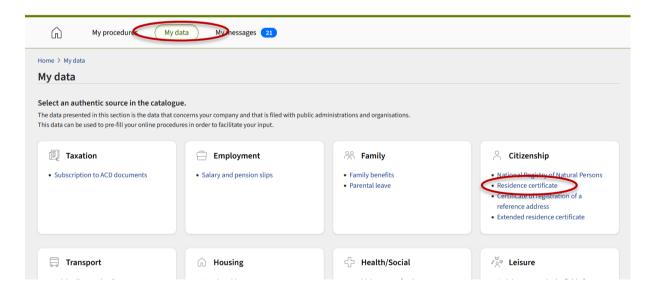

## New booking procedure for court 4:

- 1. The resident user e-mails the completed form to the TCJ secretary (contact.tennisjunglinster@gmail.com). The form must include:
  - First and last name
  - address
  - o e-mail address
  - residence certificate (generated at the moment of application) easy to download from myguichet.lu -> My data -> Citizenship -> residence certificate (See illustration at end of document)
- 2. The TCJ secretary creates an account on the reservation site for the resident user and sends him/her the login details by e-mail.
- 3. The resident user transfers the €25 to the club account, mentioning "Last name, First name" and "Abo residents Junglinster".

## **TENNIS CLUB JUNGLINSTER**

Association sans but lucratif B.P.12 L-6101 Junglinster contact.tennisjunglinster@gmail.com

Illustration of the online reservation system:

Illustration for the generation of the residence certificate on my guichet.lu